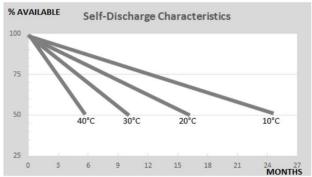

Range: **MONOBLOCK**Type name: **OZX125.0** 

| PERFORMANCES*    |                                        | CONFIGURATION |                      |  |
|------------------|----------------------------------------|---------------|----------------------|--|
| Voltage:         | 12 V                                   | Size:         | 343x173x240 mm (D2)  |  |
| Capacity:        | 125 Ah (100h)                          | Polarity:     | 0                    |  |
| Cap. 10/20h:     | 110/115 Ah                             | Terminal:     | 1 (taper)            |  |
| Energy at 100h:  | 1,5 kWh                                | Holddown:     | -                    |  |
| Cicles at 50%:   | 50                                     | Ventilation   | Central              |  |
| PV Cicles (24%): | 200                                    | Maintenance:  | Very low maintenence |  |
| Self-Discharge:  | 12 months                              |               |                      |  |
|                  | (from the date of production, at 25°C) |               |                      |  |