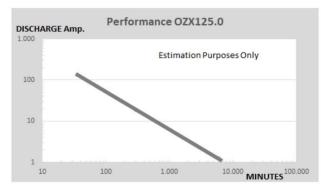

## TABLES & CHARTS MONOBLOCK OZX125.0

| OZX125.0 BATTERY DISCHARGE PERFORMANCE AT 25°C |                     |           |           |             |  |  |  |
|------------------------------------------------|---------------------|-----------|-----------|-------------|--|--|--|
| Discharge rate                                 | C <sub>5</sub> (5h) | C10 (10h) | C20 (20h) | C100 (100h) |  |  |  |
| End of discharge voltage                       | 10,20 V             | 10,50 V   | 10,50 V   | 10,80 V     |  |  |  |
| Discharge capacity                             | 95 Ah               | 110 Ah    | 115 Ah    | 125 Ah      |  |  |  |