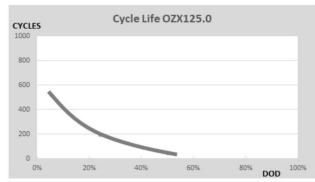

Range: **MONOBLOCK**Type name: **OZX125.0** 

| PERFORMANCES*    |                                        | CONFIGURATION |                      |  |
|------------------|----------------------------------------|---------------|----------------------|--|
| Voltage:         | 12 V                                   | Size:         | 343x173x240 mm (D2)  |  |
| Capacity:        | 125 Ah (100h)                          | Polarity:     | 0                    |  |
| Cap. 10/20h:     | 110/115 Ah                             | Terminal:     | 1 (taper)            |  |
| Energy at 100h:  | 1,5 kWh                                | Holddown:     | -                    |  |
| Cicles at 50%:   | 50                                     | Ventilation   | Central              |  |
| PV Cicles (24%): | 200                                    | Maintenance:  | Very low maintenence |  |
| Self-Discharge:  | 12 months                              |               |                      |  |
|                  | (from the date of production, at 25°C) |               |                      |  |