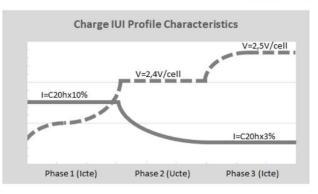

| RECOMENDATIONS |                                                                        |  |  |  |
|----------------|------------------------------------------------------------------------|--|--|--|
| Storage:       | Check voltage every 6 months. Avoid exposure to sub-zero temperatures. |  |  |  |
| Recharge:      | Use automatic chargers with constant voltage.                          |  |  |  |
| Installation:  | Use the apropriate cable section and length. Keep connections tight.   |  |  |  |