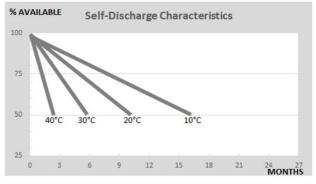

Range: **MONOBLOCK**Type name: **OZX250-6** 

| PERFORMANCES*                          |               | CONFIGURATION |                      |  |
|----------------------------------------|---------------|---------------|----------------------|--|
| Voltage:                               | 6 V           | Size:         | 261x181x276 mm (GC2) |  |
| Capacity:                              | 250 Ah (100h) | Polarity:     | 06                   |  |
| Cap. 10/20h:                           | 185/225 Ah    | Terminal:     | D (dual)             |  |
| Energy at 100h:                        | 1,5 kWh       | Holddown:     | -                    |  |
| Cicles at 50%:                         | 900           | Ventilation   | Individual plugs     |  |
| PV Cicles (24%):                       | 2000          | Maintenance:  | Low maintenance      |  |
| Self-Discharge:                        | 6 months      |               |                      |  |
| (from the date of production, at 25°C) |               |               |                      |  |