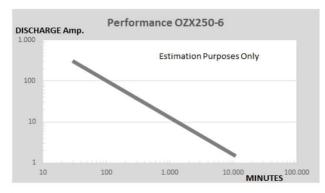

## TABLES & CHARTS MONOBLOCK OZX250-6

| OZX250-6 BATTERY DISCHARGE PERFORMANCE AT 25°C |         |           |           |             |  |  |  |
|------------------------------------------------|---------|-----------|-----------|-------------|--|--|--|
| Discharge rate                                 | C5 (5h) | C10 (10h) | C20 (20h) | C100 (100h) |  |  |  |
| End of discharge voltage                       | 5,10 V  | 5,25 V    | 5,25 V    | 5,40 V      |  |  |  |
| Discharge capacity                             | 185 Ah  | 215 Ah    | 225 Ah    | 250 Ah      |  |  |  |