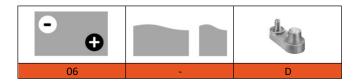

Range: **MONOBLOCK**Type name: **OZX250-6** 

| PERFORMANCES*                          |               | CONFIGURATION |                      |  |
|----------------------------------------|---------------|---------------|----------------------|--|
| Voltage:                               | 6 V           | Size:         | 261x181x276 mm (GC2) |  |
| Capacity:                              | 250 Ah (100h) | Polarity:     | 06                   |  |
| Cap. 10/20h:                           | 185/225 Ah    | Terminal:     | D (dual)             |  |
| Energy at 100h:                        | 1,5 kWh       | Holddown:     | -                    |  |
| Cicles at 50%:                         | 900           | Ventilation   | Individual plugs     |  |
| PV Cicles (24%):                       | 2000          | Maintenance:  | Low maintenance      |  |
| Self-Discharge:                        | 6 months      |               |                      |  |
| (from the date of production, at 25°C) |               |               |                      |  |