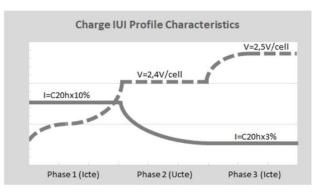

| RECOMENDATIONS                                                                  |                                                                      |  |  |  |
|---------------------------------------------------------------------------------|----------------------------------------------------------------------|--|--|--|
| Storage: Check voltage every 3 months. Avoid exposure to sub-zero temperatures. |                                                                      |  |  |  |
| Recharge:                                                                       | Use automatic chargers with constant voltage.                        |  |  |  |
| Installation:                                                                   | Use the apropriate cable section and length. Keep connections tight. |  |  |  |