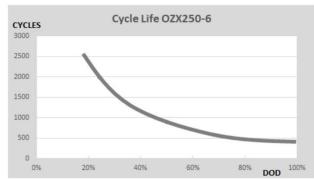

Range: **MONOBLOCK**Type name: **OZX250-6** 

| PERFORMANCES*                          |               | CONFIGURATION |                      |  |
|----------------------------------------|---------------|---------------|----------------------|--|
| Voltage:                               | 6 V           | Size:         | 261x181x276 mm (GC2) |  |
| Capacity:                              | 250 Ah (100h) | Polarity:     | 06                   |  |
| Cap. 10/20h:                           | 185/225 Ah    | Terminal:     | D (dual)             |  |
| Energy at 100h:                        | 1,5 kWh       | Holddown:     | -                    |  |
| Cicles at 50%:                         | 900           | Ventilation   | Individual plugs     |  |
| PV Cicles (24%):                       | 2000          | Maintenance:  | Low maintenance      |  |
| Self-Discharge:                        | 6 months      |               |                      |  |
| (from the date of production, at 25°C) |               |               |                      |  |