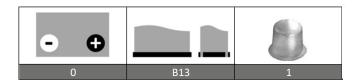

Range: MAX

Type name: CB80.0M

| PERFORMANCES*     |                                        | CONFIGURATION |                      |
|-------------------|----------------------------------------|---------------|----------------------|
| Voltage:          | 12 V                                   | Size:         | 278x175x175 mm (LB3) |
| Capacity:         | 80 Ah (20h)                            | Polarity:     | 0                    |
| C. Cranking (EN): | 720 A                                  | Terminal:     | 1 (taper)            |
| Vibration (EN):   | V2                                     | Holddown:     | B13                  |
| Duration (EN):    | E2                                     | Ventilation   | Central              |
| Self-Discharge:   | 12 months                              | Maintenance:  | Not required (MF)    |
|                   | (from the date of production, at 25°C) |               |                      |